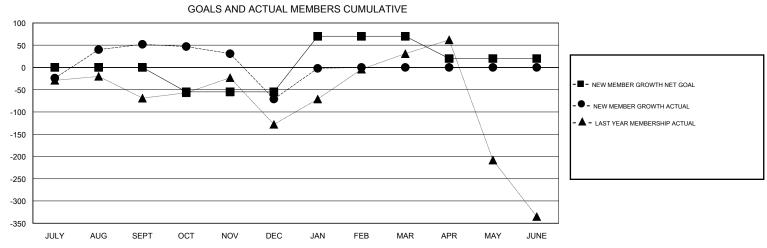

JULY

SEPT

AUG

## District 321 E

Results as of: 1/31/2017

MAR

NOV

OCT

DEC

JAN

FEB

APR

MAY

JUNE

| DROPPED CLUBS: 3  DROPPED MEMBERS |           | 33 CLUBS OF 77 ADDED 1 OR MORE NEW MEMBERS | GENDER DISTRIBU<br>MALE<br>FEMALE  | 1,758 (69.27%)<br>780 (30.73%) |       |
|-----------------------------------|-----------|--------------------------------------------|------------------------------------|--------------------------------|-------|
| DECEASED                          | 3         | CLICK HERE FOR CUMULATIVE                  | TOTAL FAMILY UNIT MEMBERS          |                                | 1,378 |
| CLUB CANCELLED OTHER              | 77<br>178 | MEMBERSHIP DATA                            | FAMILY MEMBERS PAYING HALF 75 DUES |                                | 754   |
| TOTAL                             | 258       |                                            |                                    |                                |       |