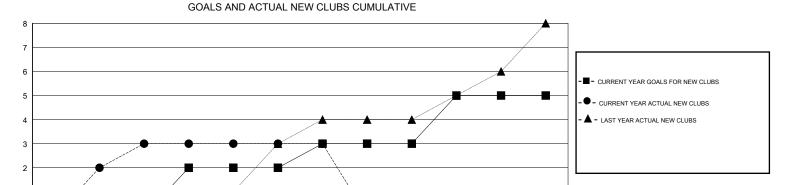

JULY

SEPT

AUG

## District 321 E

Results as of: 1/31/2017

MAR

NOV

OCT

DEC

JAN

FEB

APR

MAY

JUNE

| DROPPED CLUBS: 3  DROPPED MEMBERS |           | 33 CLUBS OF 77 ADDED 1 OR MORE NEW MEMBERS | GENDER DISTRIBU<br>MALE<br>FEMALE  | 1,758 (69.27%)<br>780 (30.73%) |       |
|-----------------------------------|-----------|--------------------------------------------|------------------------------------|--------------------------------|-------|
| DECEASED                          | 3         | CLICK HERE FOR CUMULATIVE                  | TOTAL FAMILY UNIT MEMBERS          |                                | 1,378 |
| CLUB CANCELLED OTHER              | 77<br>178 | MEMBERSHIP DATA                            | FAMILY MEMBERS PAYING HALF 75 DUES |                                | 754   |
| TOTAL                             | 258       |                                            |                                    |                                |       |