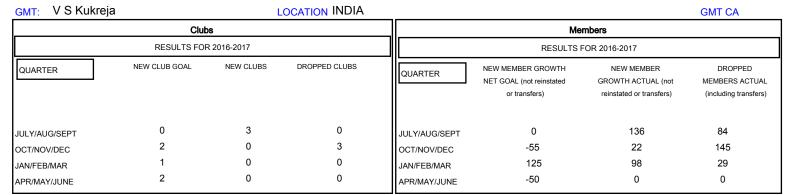

JULY

SEPT

AUG

## MONTHLY MEMBERSHIP PROGRESS REPORT

## District 321 E

Results as of: 1/31/2017





MAR

NOV

OCT

DEC

JAN

FEB

APR

MAY

JUNE



| DROPPED CLUBS: 3  DROPPED MEMBERS |           | 33 CLUBS OF 77 ADDED 1 OR MORE NEW MEMBERS | GENDER DISTRIBU<br>MALE<br>FEMALE  | 1,758 (69.27%)<br>780 (30.73%) |       |
|-----------------------------------|-----------|--------------------------------------------|------------------------------------|--------------------------------|-------|
| DECEASED                          | 3         | CLICK HERE FOR CUMULATIVE                  | TOTAL FAMILY UNIT MEMBERS          |                                | 1,378 |
| CLUB CANCELLED OTHER              | 77<br>178 | MEMBERSHIP DATA                            | FAMILY MEMBERS PAYING HALF 75 DUES |                                | 754   |
| TOTAL                             | 258       |